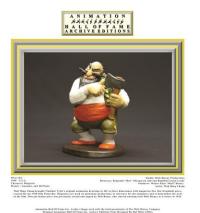

## Animation Hall Of Fame Archive Editions 16" X 16" Print Designs (Choose and Circle One):

Gertie The Dinosaur Zenas Winsor McCay

Allegro Non Troppo Bruno Bozzetto

Pinocchio Wah Ming Chang

Gerald McBoing Boing
Robert "Bobe" Cannon & Dr. Seuss