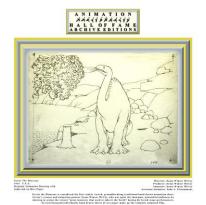

20 Million Miles To Earth Raymond Frederick "Ray" Harryhausen

Gertie The Dinosaur Zenas Winsor McCay

Who Framed Roger Rabbit Richard Edmund Williams

## Animation Hall Of Fame Archive Editions 16" X 16" Print Designs (Choose and Circle One):

Gertie The Dinosaur Zenas Winsor McCay

Allegro Non Troppo Bruno Bozzetto

Pinocchio Wah Ming Chang

Gerald McBoing Boing
Robert "Bobe" Cannon & Dr. Seuss